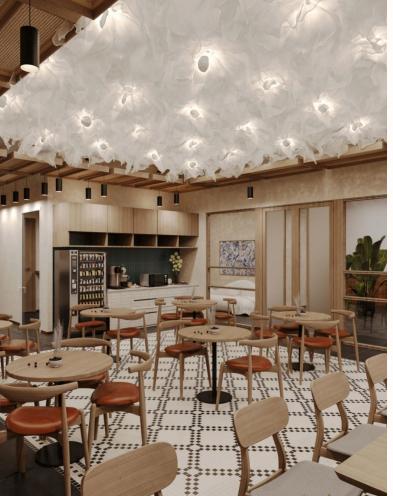

# Design Essence

Presenting our moodboard, which captures the elegance of modern, user-friendly centres. With Mumbai as our primary inspiration, we've brought in thoughtfully curated elements that uplift the look and feel of our centre, while retaining the functional charm of a highly productive workspace.

Fully customisable and build to suit the client's requirements, our centres spread across 2 floors also feature an open terrace walkaround, which brings in tonnes of natural light and elevates the ambience, while facilitating the ease of doing business at BKC.

Loaded with 20+ common amenities and breakout areas, our mission is to provide comfort and an essence of satisfaction for the daily users at our business centres.

Link :

https://docs.google.com/presentation/d/laoYNfhyshW31EpLGtsJAWb58tw48qjkeCjpK2GpdQ rM/edit?usp=sharing