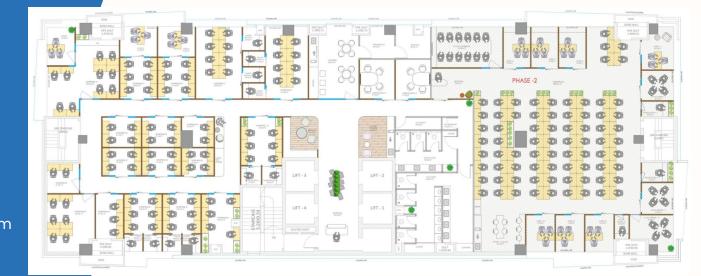

# Layout

Reception

2 Breakout Area

3 Waiting Area

4 Collab Area

- 5 Meeting Room
- 😚 Step Seating

Electric/Storage Room

8 Washroom

**SECOND FLOOR PLAN** 