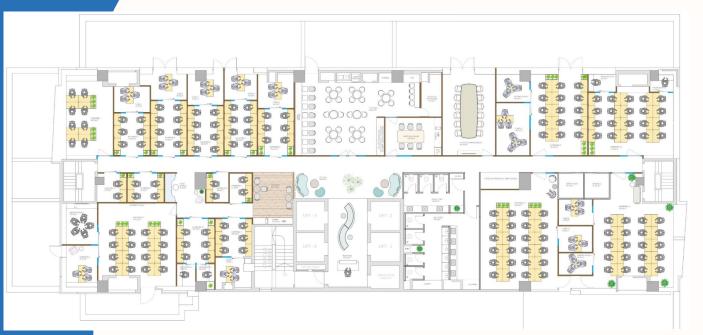

2 Executive Lounge

3 Conference Room

4 Breakout Area

5 Waiting Area

👩 Collab Area

7 Caféteria

3 Electric & Storage Room

**FIRST FLOOR PLAN** 